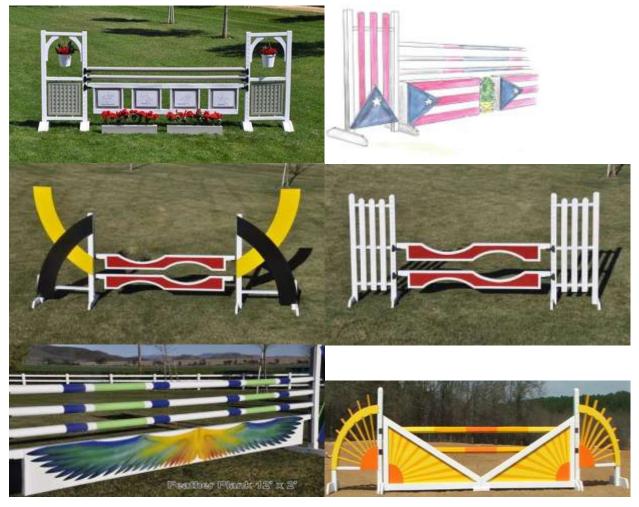

Lettering only: Flat Fee of \$135.00 each.

Logo: \$95 minimum. Creates a scalable digitized file. Price allows for production of TWO logos (i.e. can do both sides of the custom fill material).

Rectangular Walls: Can be built in sizes from  $18" \times 10'$  (2 pc. Set) up to  $30" \times 12'$ (2 pc. Set). Can do double wording/logo to cover a section of or the entire wall surface.

Partial covering: Lettering from \$65/each and logo from \$75/each.

Sunburst triangles: Can be built in sizes 2' x 5' or 3' x 6'. Will use custom cut PVC backing board. Color choices include: : white, black, orange, yellow, maroon, sky blue, grey, Kelly green, red or cream.

First logo: \$95. Second logo: \$65. Lettering: \$95 each.

ALL THE ABOVE CAN BE MOUNTED WITH VELCRO BACKING SO YOU CAN REMOVE/ROTATE SIGNAGE AMONG DIFFERENT SPONSORS, AND/OR GIVE THEM THEIR SIGNAGE AT THE END OF THE EVENT/S.