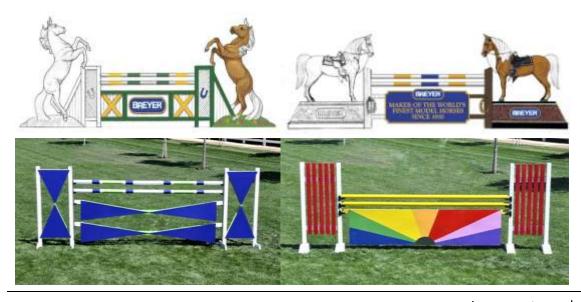

Lettering only: Flat Fee of \$135.00 each.

Logo: \$95 minimum. Creates a scalable digitized file. Price allows for production of TWO logos (i.e. can do both sides of the custom fill material).

Rectangular Walls: Can be built in sizes from  $18" \times 10'$  (2 pc. Set) up to  $30" \times 12'$ (2 pc. Set). Can do double wording/logo to cover a section of or the entire wall surface.

Partial covering: Lettering from \$65/each and logo from \$75/each.

Sunburst triangles: Can be built in sizes 2' x 5' or 3' x 6'. Will use custom cut PVC backing board. Color choices include: : white, black, orange, yellow, maroon, sky blue, grey, Kelly green, red or cream.

First logo: \$95. Second logo: \$65. Lettering: \$95 each.

ALL THE ABOVE CAN BE MOUNTED WITH VELCRO BACKING SO YOU CAN REMOVE/ROTATE SIGNAGE AMONG DIFFERENT SPONSORS, AND/OR GIVE THEM THEIR SIGNAGE AT THE END OF THE EVENT/S.