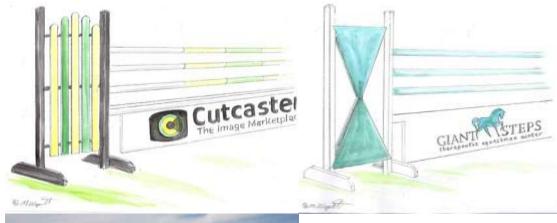

## **CUSTOM LOGO WORK:**

LETTERING ONLY – FROM \$95. Lettering is not just cut vinyls. Lettering is placed on special all-weather backing board and sealed with weather sealer. Lasts 3-5x longer than just glued vinyls alone.

LETTERING PLUS LOGO – FROM \$170. Logo work can range greatly in price, based on quality of submitted file, scalability, number of colors. Work is usually placed on all weather backing board and sealed with weather sealer. Sometimes, special skills are required to apply logos including hand painting features, multilayered applications, and layouts.

## PRICING FOR LETTERING AND LOGO WORK

Page 2: Letter Sizes from 9.5 - 13". Length of white PVC backing board up to 8'. Lettering only: \$95. Logo: \$75.

702-562-4077

Page 3: Letter Sizes from 14" to 22". Length of PVC backing board up to 8'. For these larger projects, may need to use either more than one backing board, or continuously print on a single shiny smooth surface sheet – requires special handling/mounting skills which we provide. These larger projects can combine – handpainting – freehand drawing, continuous single sheet, multicolor printing, and/or PVC backing board/s with glued vinyls. All options include weather sealing. Colors of PVC backing board may include: white, black, orange, yellow, maroon, sky blue, grey, Kelly green, red or cream.

Lettering only: Flat Fee of \$135.00 each.

Logo: \$95 minimum. Creates a scalable digitized file. Price allows for production of TWO logos (i.e. can do both sides of the custom fill material).

Rectangular Walls: Can be built in sizes from  $18" \times 10'$  (2 pc. Set) up to  $30" \times 12'$ (2 pc. Set). Can do double wording/logo to cover a section of or the entire wall surface.