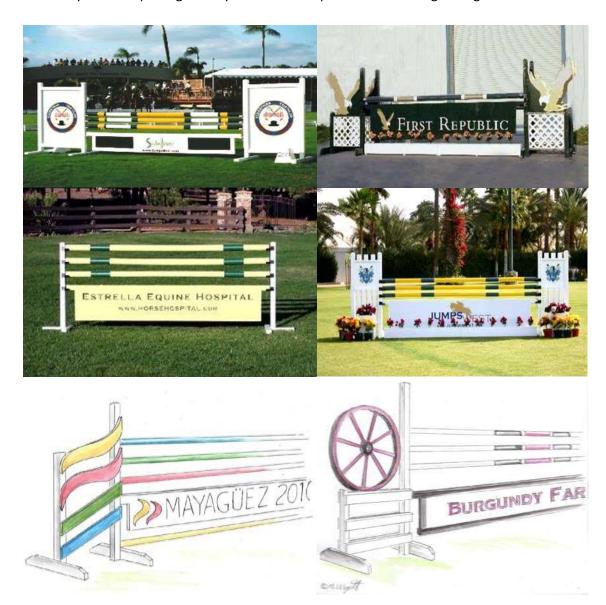

## **CUSTOM LOGO WORK:**

LETTERING ONLY – FROM \$95. Lettering is not just cut vinyls. Lettering is placed on special all-weather backing board and sealed with weather sealer. Lasts 3-5x longer than just glued vinyls alone.

LETTERING PLUS LOGO – FROM \$170. Logo work can range greatly in price, based on quality of submitted file, scalability, number of colors. Work is usually placed on all weather backing board and sealed with weather sealer. Sometimes, special skills are required to apply logos including hand painting features, multilayered applications, and layouts.

Lettering only: Flat Fee of \$135.00 each.

Logo: \$95 minimum. Creates a scalable digitized file. Price allows for production of TWO logos (i.e. can do both sides of the custom fill material).

Rectangular Walls: Can be built in sizes from  $18" \times 10'$  (2 pc. Set) up to  $30" \times 12'$ (2 pc. Set). Can do double wording/logo to cover a section of or the entire wall surface.