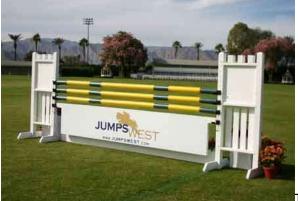

## PRICING FOR LETTERING AND LOGO WORK

Page 2: Letter Sizes from 9.5 - 13". Length of white PVC backing board up to 8'. Lettering only: \$95. Logo: \$75.

702-562-4077

Page 3: Letter Sizes from 14" to 22". Length of PVC backing board up to 8'. For these larger projects, may need to use either more than one backing board, or continuously print on a single shiny smooth surface sheet – requires special handling/mounting skills which we provide. These larger projects can combine – handpainting – freehand drawing, continuous single sheet, multicolor printing, and/or PVC backing board/s with glued vinyls. All options include weather sealing. Colors of PVC backing board may include: white, black, orange, yellow, maroon, sky blue, grey, Kelly green, red or cream.

Lettering only: Flat Fee of \$135.00 each.

Logo: \$95 minimum. Creates a scalable digitized file. Price allows for production of TWO logos (i.e. can do both sides of the custom fill material).

Rectangular Walls: Can be built in sizes from  $18" \times 10'$  (2 pc. Set) up to  $30" \times 12'$ (2 pc. Set). Can do double wording/logo to cover a section of or the entire wall surface.