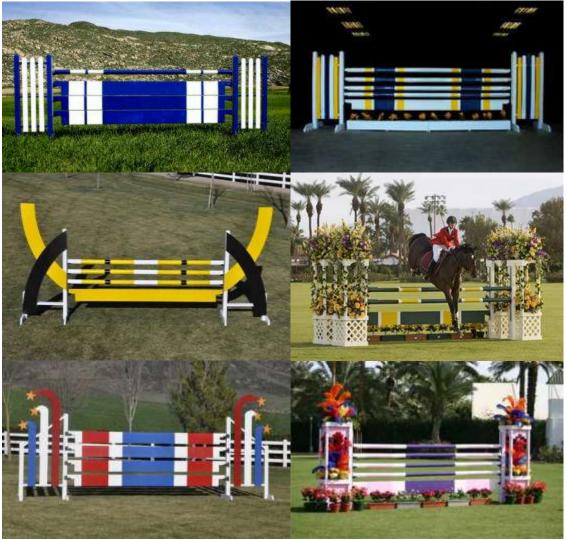

## **Sponsor Options - Special Custom Filler**

Following is a summary of costs and options for ways you can feature your Sponsors to give them the most visibility during your Event. Signage should be visible and legible from 30 to 50 yards distance, and is all-weather. We are enclosing three levels of prices and two style options for the custom work. Starting from low to high price, and increasing in size and complexity for different levels of project Sponsorship.

There are two types of price: one - for the underlying fill material, two - for the custom logo work.

Unless otherwise specified, all fill items are done in wood, with special surface treatments applied to extend the life of the Sponsor signage, which is a combination of hand painting, vinyl and pvc, with weather seal. We are also able to custom match paint and most vinyl colors almost exactly. You can submit pantone ink colors and/or paint formulations, and printed color samples in case the calibrations on the digital files and monitors are not sufficiently exact.

This plank has one continuous sheet specially

applied to the surface. Requires special treatment and handling skills.

Level 3 Plank. Unique design. High degree of handpainting/other customization. Size can vary from 'skinny' to oversize or 2 pc. (8'  $\times$  10" up to 12'  $\times$  30"). From \$350 - \$600. All the below can accept custom signage.